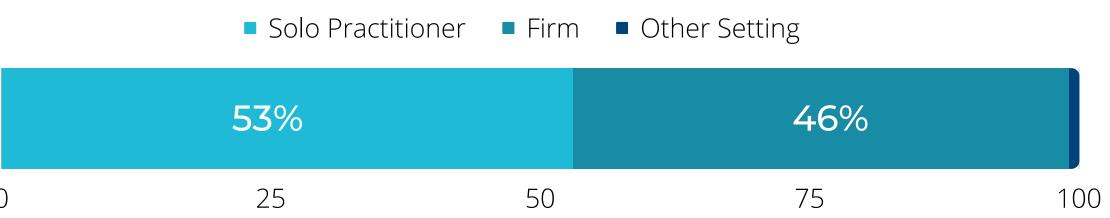

### **Work Setting**

2023-2024 Strategic Partner Packages

**Primary Client Bases** 

Home Office

**Annual Revenue Range** 

- Small (up to \$50K)
   Medium (\$51 100K)
   Large (\$101 \$250K)
   Largest (>\$250K)
- 21%
   20%
   27%
   32%