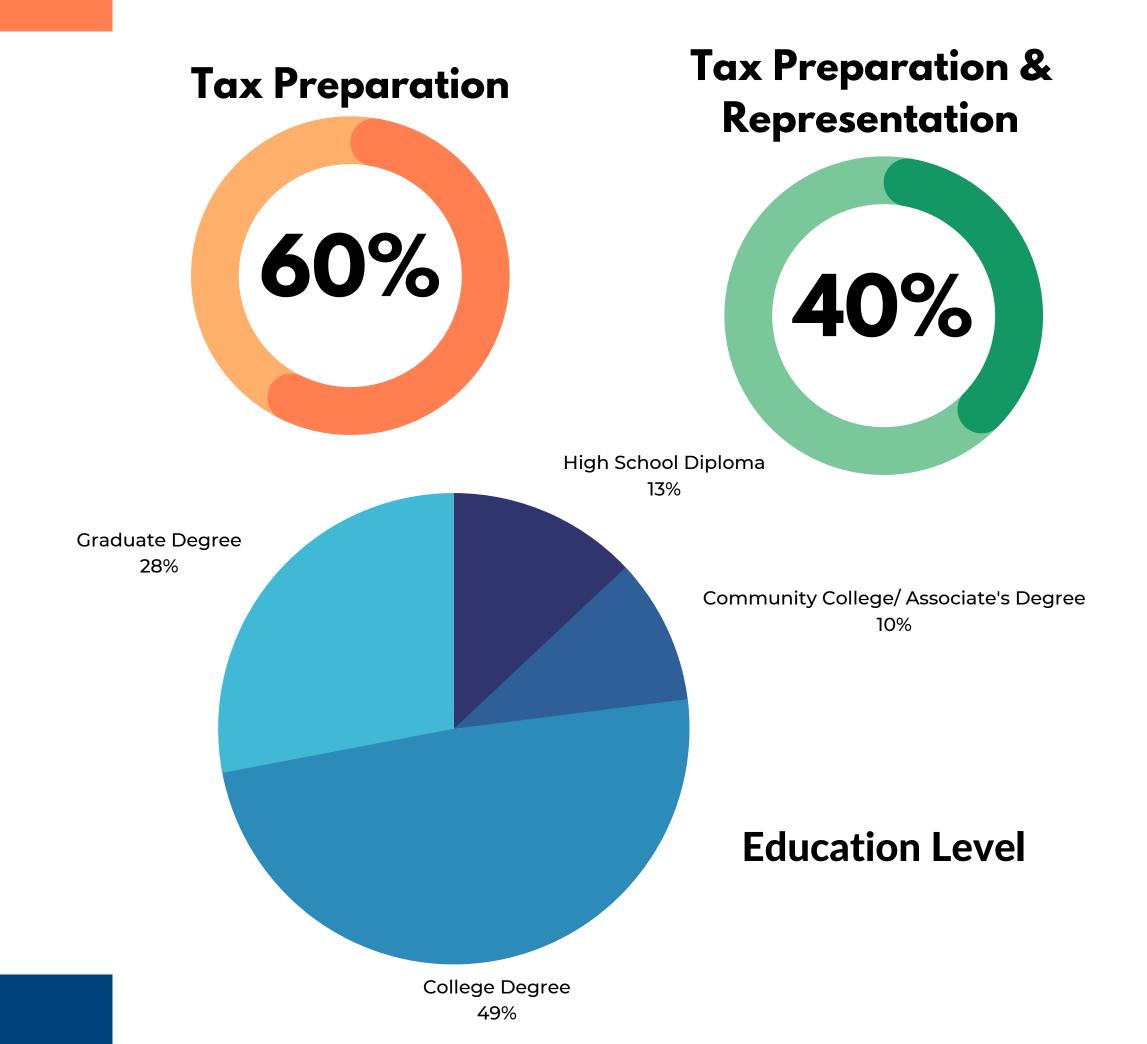

at four levels of involvement and price points to meet your organization's goals as well as your budgetary, time, and other resource preferences.

### **ABOUT US**

The NAEA Strategic Partners Program works to build relationships between tax practitioners and companies for their mutual benefit. The NAEA Strategic Partners Program helps organizations gain access to influential tax professionals by connecting and building relationships with NAEA's 8,000+ members through conferences, content sponsorships, and other opportunities.



More than 90% of members are the decision maker in their business.

Who are we? We are more than 8,000 collegeeducated tax experts. We prepare routine tax returns in private practice and we are highly skilled in representing our clients before the IRS if needed.



NAEA Member Age and Experience



Age Average member age - 61 y/o

25 50 75

The chart below displays the age range of current NAEA members.

•<40 •40s •50s •60s •70+

| 4% | 12% | 23% | 34% |    | 27% |     |
|----|-----|-----|-----|----|-----|-----|
| 0  |     | 25  | 50  | 75 |     | 100 |



**Primary Areas of Practice/ Specialty** 





### **Work Setting**



2023-2024 Strategic Partner Packages

**Primary Client Bases** 





Home Office

**Annual Revenue Range** 

- Small (up to \$50K)
   Medium (\$51 100K)
   Large (\$101 \$250K)
   Largest (>\$250K)
- 21%
   20%
   27%
   32%

   25
   50
   75
   100





**Professional Status** 



### NAEA EA Journal Advertisements

Full-page for four issues (\$10,080 value)

### **NAEA Conference Sponsorships**

Platinum sponsor/exhibitor a