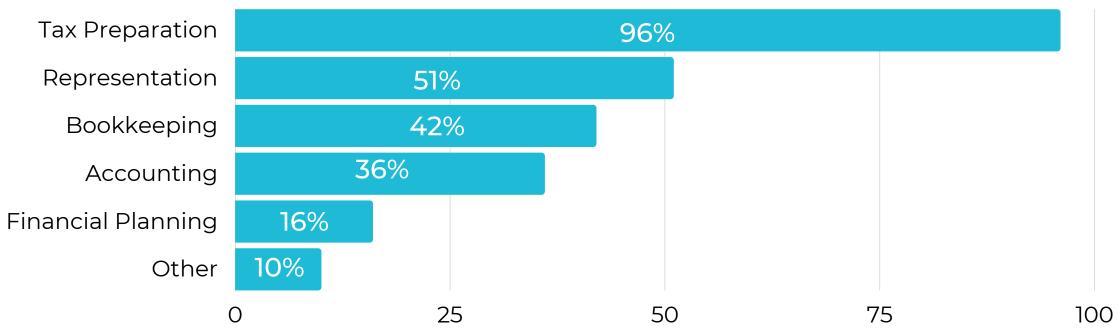

zations gain access to influential tax professionals by connecting and building relationships with NAEA's 8,000+ members through conferences, content sponsorships, and other opportunities.



More than 90% of members are the decision maker in their business.

Who are we? We are more than 8,000 collegeeducated tax experts. We prepare routine tax returns in private practice and we are highly skilled in representing our clients before the IRS if needed.



NAEA Member Age and Experience



Age Average member age - 61 y/o

25 50 75

The chart below displays the age range of current NAEA members.

•<40 •40s •50s •60s •70+

| 4% | 12% | 23% | 34% |    | 27% |     |
|----|-----|-----|-----|----|-----|-----|
| 0  |     | 25  | 50  | 75 |     | 100 |



**Primary Areas of Practice/ Specialty** 





### **Work Setting**



2023-2024 Strategic Partner Packages

**Primary Client Bases** 





Home Office

**Annual Revenue Range** 

- Small (up to \$50K)
   Medium (\$51 100K)
   Large (\$101 \$250K)
   Largest (>\$250K)
- 21%
   20%
   27%
   32%

   25
   50
   75
   100





**Professional Status** 



### NAEA EA Journal Advertisements

Full-page for four issues (\$10,080 value)

### **NAEA Conference Sponsorships**

Platinum sponsor/exhibitor at one conference (\$10,000 value)

Recognition as Platinum Sponsor on NAEA conference signage, e-materials + company logo on NAEA website

NAEA Website Banner Ads (Webpages selected at the discretion of NAEA)

12 months (\$9,996 Value)

### NAEA Dedicated Email to 40,000 Enrolled Agents

4 emails per year (\$8,800 value)

Sponsored Content 6