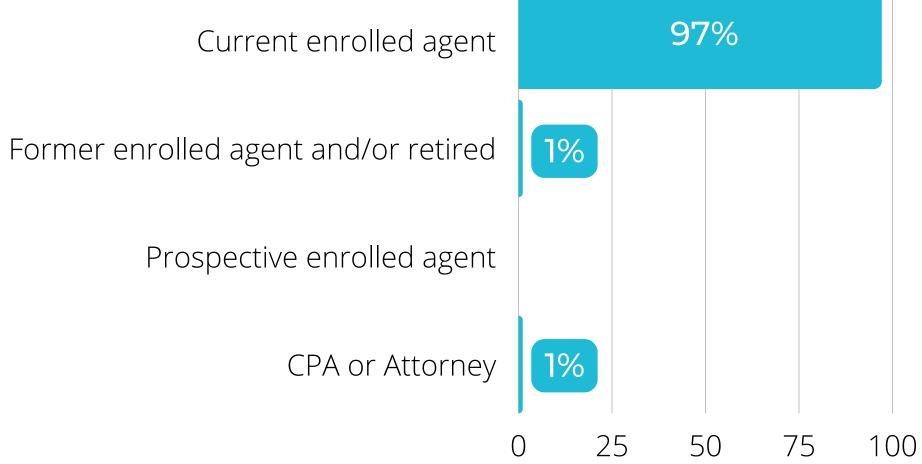

ed tax experts. We prepare routine tax returns in private practice and we are highly skilled in representing our clients before the IRS if needed.



NAEA Member Age and Experience



Age Average member age - 61 y/o

25 50 75

The chart below displays the age range of current NAEA members.

•<40 •40s •50s •60s •70+

| 4% | 12% | 23% | 34% |    | 27% |     |
|----|-----|-----|-----|----|-----|-----|
| 0  |     | 25  | 50  | 75 |     | 100 |



**Primary Areas of Practice/ Specialty** 





### **Work Setting**



2023-2024 Strategic Partner Packages

**Primary Client Bases** 





Home Office

**Annual Revenue Range** 

- Small (up to \$50K)
   Medium (\$51 100K)
   Large (\$101 \$250K)
   Largest (>\$250K)
- 21%
   20%
   27%
   32%

   25
   50
   75
   100





**Professional Status** 



### NAEA EA Journal Advertisements

Full-page for four issues (\$10,080 value)

### **NAEA Conference Sponsorships**

Platinum sponsor/exhibitor at one conference (\$10,000 value)

Recognition as Platinum Sponsor on NAEA conference signage, e-materials + company logo on NAEA website

NAEA Website Banner Ads (Webpages selected at the discretion of NAEA)

12 months (\$9,996 Value)

### NAEA Dedicated Email to 40,000 Enrolled Agents

4 emails per year (\$8,800 value)

Sponsored Content 6 months (\$6,600 value)
300x600 or 728x90 ad inclusion in weekly "Upcoming
Events & Updates" e-newsletter

### Live Demo Webinars

Two per year (\$3,000 value)

## PLATINUM PARTNER PACKAGE \$20,000



### Career Center Platinum Sponsorship Includes:

"Brought to you by [Your Company]"

- Official wording on