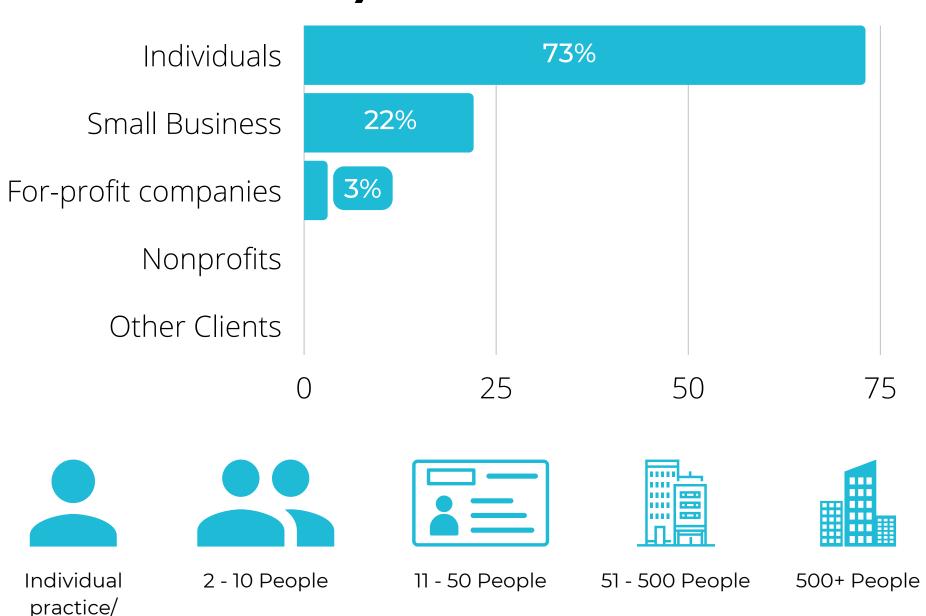

### **Work Setting**

2023-2024 Strategic Partner Packages

**Primary Client Bases** 

Home Office

**Annual Revenue Range** 

- Small (up to \$50K)
   Medium (\$51 100K)
   Large (\$101 \$250K)
   Largest (>\$250K)
- 21%
   20%
   27%
   32%